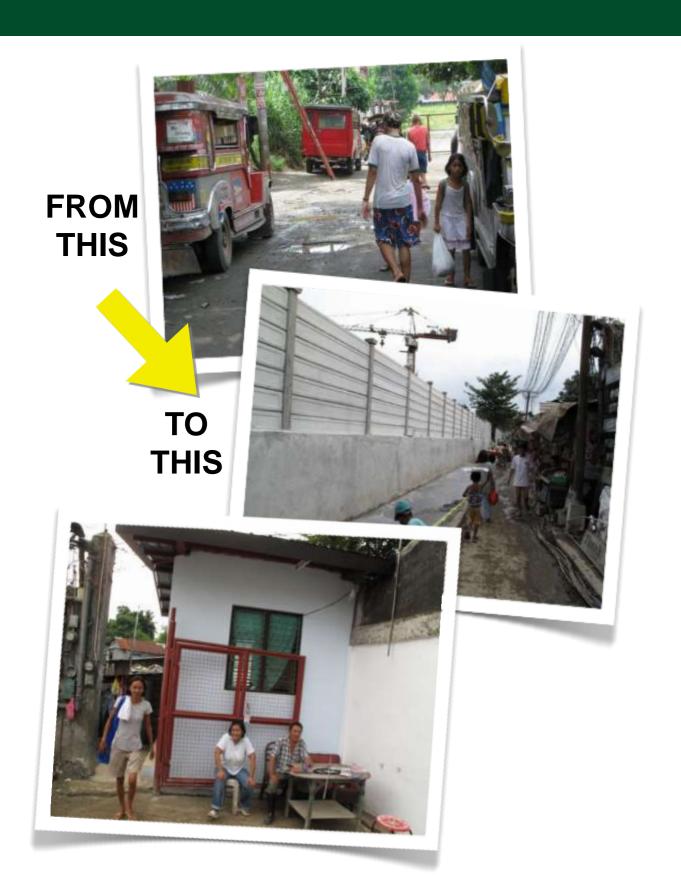

#### **Spazio Bernardo West Villas**

- Instead of just ejecting the squatters on the site, PHINMA Properties and sister companies relocated them to the nearby GK Sto. Niño.
- Some men were trained for hiring in our construction operations.
- Some women were trained to serve the community as "manicuristas", labanderas", etc.

#### Flora Vista, Peacock Street

- Access to Flora Vista was cleaned up and repaired
- PHINMA Properties donated portion of property to serve as alley for neighboring squatter community providing safety and convenience for the residents.
- Barangay outpost constructed