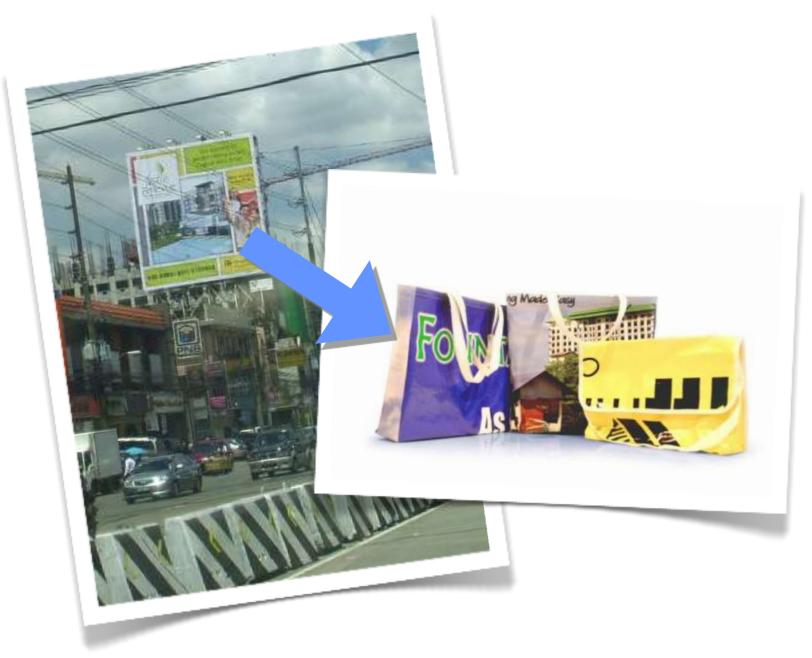

#### **Fashionable Eco-accessories**

- Transform old (nonbiodegradable) marketing tarps to eco-bags, eco-accessories.
- Sewn by backyard workers